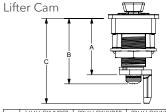

# **CAM OPTIONS**

 16MM CYLINDER
 22MM CYLINDER
 30MM CYLINDER
 38MM CYLINDER

 0.74in (18.92mm)
 0.98in (24.92mm)
 1.30in (32.92mm)
 1.61in (40.92mm)

 1.23in (31.18mm)
 1.46in (37.18mm)
 1.78in (45.18mm)
 2.09in (53.18mm)

|   | 16MM CYLINDER    | 22MM CYLINDER    | 30MM CYLINDER    | 38MM CYLINDER    |
|---|------------------|------------------|------------------|------------------|
| Α | 1.23in (31.25mm) | 1.47in (37.25mm) | 1.78in (45.25mm) | 2.10in (53.25mm) |
| В | 1.47in (37.25mm) | 1.70in (43.25mm) | 2.02in (51.25mm) | 2.33in (59.25mm) |
| С | 1.97in (50.16mm) | 2.20in (56.16mm) | 2.53in (64.16mm) | 2.84in (72.16mm) |