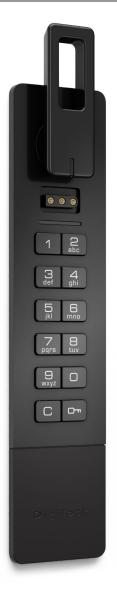

# Vertical Body | Knob/ADA Handle on Top

### **PRODUCT FEATURES**

- Wireless connectivity through BLE (Bluetooth Low Energy)
- IP55 rated, FCC, CE and IC certified
- Brushed nickel or black finish
- All metal housing
- Visual and audible indicators

- Advanced auto unlock
- ADA compliant
- Multiple options for knob style, cam type, and cylinder length
- Vertical orientation knob on the top or bottom
- Horizontal orientation knob on left or right

### **FUNCTIONALITY**

- Dual functionality shared or assigned use
- Manage with the DigiLink cloud based network application
- Operate by User pin or Mobile ID

### INSTALLATION

- Designed for both new or retrofit installations
- Adaptable to multiple door thicknesses with varying cylinder lengths
- 90° or 180° knob rotation, clockwise or counter-clockwise to unlock

### **POWER**

- Up to 5 years battery life with average use
- Powered by 4 premium AA batteries

### **SUPPORT**

- On-site product updates
- Lifetime Support
- 2-year warranty