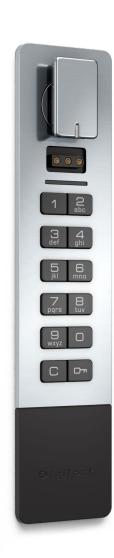

# Vertical Body | Knob/ADA Handle on Top

### **PRODUCT FEATURES**

- Wireless connectivity through BLE (Bluetooth Low Energy)
- IP55 rated, FCC, CE and IC certified
- Brushed nickel or black finish
- All metal housing
- Visual and audible indicators

- Advanced auto unlock
- ADA compliant
- Multiple options for knob style, cam type, and cylinder length
- Vertical orientation knob on the top or bottom
- Horizontal orientation knob on left or right

### **FUNCTIONALITY**

- Dual functionality shared or assigned use
- Manage with the DigiLink cloud based network application
- Operate by User pin or Mobile ID

### INSTALLATION

- Designed for both new or retrofit installations
- Adaptable to multiple door thicknesses with varying cylinder lengths
- 90° or 180° knob rotation, clockwise or counter-clockwise to unlock

### **POWER**

- Up to 5 years battery life with average use
- Powered by 4 premium AA batteries

### **SUPPORT**

- On-site product updates
- Lifetime Support
- 2-year warranty