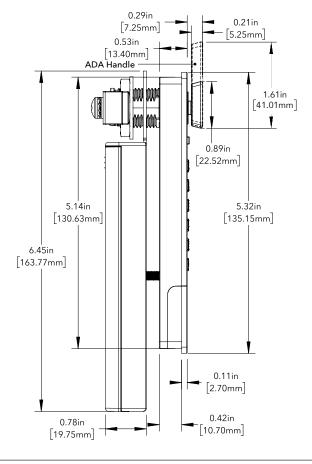

s for knob style, cam type, and cylinder length
- Vertical orientation knob on the top or bottom
- Horizontal orientation knob on left or right

### **FUNCTIONALITY**

- Dual functionality shared or assigned use
- Manage with the DigiLink cloud based network application
- Operate by User pin or Mobile ID

### INSTALLATION

- Designed for both new or retrofit installations
- Adaptable to multiple door thicknesses with varying cylinder lengths
- 90° or 180° knob rotation, clockwise or counter-clockwise to unlock

### **POWER**

- Up to 5 years battery life with average use
- Powered by 4 premium AA batteries

### **SUPPORT**

- On-site product updates
- Lifetime Support
- 2-year warranty





# Vertical Body | Knob/ADA Handle on Top

## **TOP VIEW**



# CYLINDER LENGTH



## **SIDE VIEW**



### **FRONT VIEW**



# **CAM OPTIONS**



 16MM CYLINDER
 22MM CYLINDER
 30MM CYLINDER
 38MM CYLINDER

 0.74in (18.92mm)
 0.98in (24.92mm)
 1.30in (32.92mm)
 1.61in (40.92mm)

 1.23in (31.18mm)
 1.46in (37.18mm)
 1.78in (45.18mm)
 2.09in (53.18mm)



|   | 16MM CYLINDER | 22MM CYLINDER | 30MM CYLINDER | 38MM CYLINDER |
|---|---------------|---------------|---------------|---------------|
| Α | 1.10in (28mm) | 1.34in (34mm) | 1.65in (42mm) | 1.97in (50mm) |



|   | 16MM CYLINDER    | 22MM CYLINDER    | 30MM CYLINDER    | 38MM CYLINDER    |
|---|------------------|------------------|------------------|------------------|
| Α | 1.23in (31.25mm) | 1.47in (37.25mm) | 1.78in (45.25mm) | 2.10in (53.25mm) |
| В | 1.47in (37.25mm) | 1.70in (43.25mm) | 2.02in (51.25mm) | 2.33in (59.25mm) |
| С |