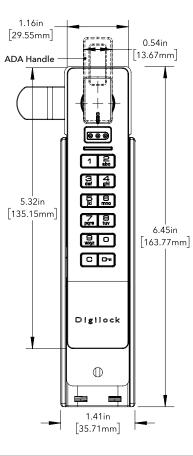

type, and cylinder length
- Vertical orientation knob on the top or bottom
- Horizontal orientation knob on left or right

### **FUNCTIONALITY**

- Dual functionality shared or assigned use
- Manage with the DigiLink cloud based network application
- Operate by User pin or Mobile ID

### INSTALLATION

- Designed for both new or retrofit installations
- Adaptable to multiple door thicknesses with varying cylinder lengths
- 90° or 180° knob rotation, clockwise or counter-clockwise to unlock

### **POWER**

- Up to 5 years battery life with average use
- Powered by 4 premium AA batteries

### **SUPPORT**

- On-site product updates
- Lifetime Support
- 2-year warranty





# Vertical Body | Knob/ADA Handle on Top

## **TOP VIEW**



# CYLINDER LENGTH



## **SIDE VIEW**



### **FRONT VIEW**



# **CAM OPTIONS**



 16MM CYLINDER
 22MM CYLINDER
 30MM CYLINDER
 38MM CYLINDER

 0.74in (18.92mm)
 0.98in (24.92mm)
 1.30in (32.92mm)
 1.61in (40.92mm)

 1.23in (31.18mm)
 1.46in (37.18mm)
 1.78in (45.18mm)
 2.09in (53.18mm)



|   | 16MM CYLINDER | 22MM CYLINDER | 30MM CYLINDER | 38MM CYLINDER |
|---|---------------|---------------|---------------|---------------|
| Α | 1.10in (28mm) | 1.34in (34mm) | 1.65in (42mm) | 1.97in (50mm) |



|   | 16MM CYLINDER    | 22MM CYLINDER    | 30MM CYLINDER    | 38MM CYLINDER    |
|---|------------------|------------------|------------------|------------------|
| Α | 1.23in (31.25mm) | 1.47in (37.25mm) | 1.78in (45.25mm) | 2.10in (53.25mm) |
| В | 1.47in (37.25mm) | 1.70in (43.25mm) | 2.02in (51.25mm) | 2.33in (59.25mm) |
| С | 1.97in (50.16mm) | 2.