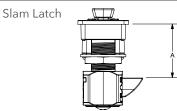

|   | 16MM CYLINDER | 22MM CYLINDER | 30MM CYLINDER | 38MM CYLINDER |
|---|---------------|---------------|---------------|---------------|
| Α | 1.10in (28mm) | 1.34in (34mm) | 1.65in (42mm) | 1.97in (50mm) |

| A 1.16in (29.5mm) 1.4in (35.5mm) 1.71in (43.5mm) 2.03in (51.5 | mm) |
|---------------------------------------------------------------|-----|