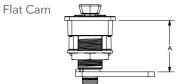

# **CAM OPTIONS**

 16MM CYLINDER
 22MM CYLINDER
 30MM CYLINDER
 38MM CYLINDER

 0.74in (18.92mm)
 0.98in (24.92mm)
 1.30in (32.92mm)
 1.61in (40.92mm)

 1.23in (31.18mm)
 1.46in (37.18mm)
 1.78in (45.18mm)
 2.09in (53.18mm)

|   | 16MM CYLINDER | 22MM CYLINDER | 30MM CYLINDER | 38MM CYLINDER |
|---|---------------|---------------|---------------|---------------|
| Α | 1.10in (28mm) | 1.34in (34mm) | 1.65in (42mm) | 1.97in (50mm) |