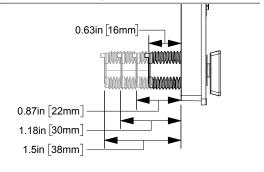

# **CAM OPTIONS**

 16MM CYLINDER
 22MM CYLINDER
 30MM CYLINDER
 38MM CYLINDER

 0.74in (18.92mm)
 0.98in (24.92mm)
 1.30in (32.92mm)
 1.61in (40.92mm)

 1.23in (31.18mm)
 1.46in (37.18mm)
 1.78in (45.18mm)
 2.09in (53.18mm)

|   | 16MM CYLINDER | 22MM CYLINDER | 30MM CYLINDER | 38MM CYLINDER |
|---|---------------|---------------|---------------|---------------|
| Α | 1.10in (28mm) | 1.34in (34mm) | 1.65in (42mm) | 1.97in (50mm) |

|   | 16MM CYLINDER    | 22MM CYLINDER    | 30MM CYLINDER    | 38MM CYLINDER    |
|---|------------------|------------------|------------------|------------------|
| Α | 1.23in (31.25mm) | 1.47in (37.25mm) | 1.78in (45.25mm) | 2.10in (53.25mm) |
| В | 1.47in (37.25mm) | 1.70in (43.25mm) | 2.02in (51.25mm) | 2.33in (59.25mm) |
| С | 1.97in (50.16mm) | 2.20in (56.16mm) | 2.53in (64.16mm) | 2.84in (72.16mm) |

| A 1.16in (29.5mm) 1.4in (35.5mm) 1.71in (43.5mm) 2.03in (51.5 | mm) |
|---------------------------------------------------------------|-----|