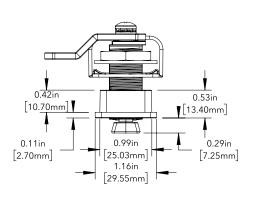

unlock
- ADA compliant
- Multiple options for knob style, cam type, and cylinder length
- Vertical orientation knob on the top or bottom
- Horizontal orientation knob on left or right

### **FUNCTIONALITY**

- Dual functionality shared or assigned use
- Manage with the DigiLink cloud based network application
- Operate by User pin or Mobile ID

### INSTALLATION

- Designed for both new or retrofit installations
- Adaptable to multiple door thicknesses with varying cylinder lengths
- 90° or 180° knob rotation, clockwise or counter-clockwise to unlock

### **POWER**

- Up to 5 years battery life with average use
- Powered by 4 premium AA batteries

### **SUPPORT**

- On-site product updates
- Lifetime Support
- 2-year warranty





# Vertical Body | Knob/ADA Handle on Top

## **TOP VIEW**



# CYLINDER LENGTH



## **SIDE VIEW**



### **FRONT VIEW**



# **CAM OPTIONS**



 16MM CYLINDER
 22MM CYLINDER
 30MM CYLINDER
 38MM CYLINDER

 0.74in (18.92mm)
 0.98in (24.92mm)
 1.30in (32.92mm)
 1.61in (40.92mm)

 1.23in (31.18mm)
 1.46in (37.18mm)
 1.78in (45.18mm)
 2.09in (53.18mm)



|   | 16MM CYLINDER | 22MM CYLINDER | 30MM CYLINDER | 38MM CYLINDER |
|---|---------------|---------------|---------------|---------------|
| Α | 1.10in (28mm) | 1.34in (34mm) | 1.65in (42mm) | 1.97in (50mm) |



|   | 16MM CYLINDER    | 22MM CYLINDER    | 30MM CYLINDER    | 38MM CYLINDER    |
|---|------------------|------------------|------------------|------------------|
| Α | 1.23in (31.25mm) | 1.47in (37.25mm) | 1.78in (45.25mm) | 2.10in (53.25mm) |
| В | 1.47in (37.25mm) | 1.70in (43.25mm) | 2.