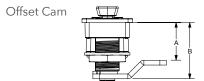

# **CAM OPTIONS**

 16MM CYLINDER
 22MM CYLINDER
 30MM CYLINDER
 38MM CYLINDER

 0.74in (18.92mm)
 0.98in (24.92mm)
 1.30in (32.92mm)
 1.61in (40.92mm)

 1.23in (31.18mm)
 1.46in (37.18mm)
 1.78in (45.18mm)
 2.09in (53.18mm)

|   | 16MM CYLINDER    | 22MM CYLINDER    | 30MM CYLINDER    | 38MM CYLINDER    |
|---|------------------|------------------|------------------|------------------|
| Α | 1.23in (31.25mm) | 1.47in (37.25mm) | 1.78in (45.25mm) | 2.10in (53.25mm) |
| В | 1.47in (37.25mm) | 1.70in (43.25mm) | 2.02in (51.25mm) | 2.33in (59.25mm) |
| С | 1.97in (50.16mm) | 2.20in (56.16mm) | 2.53in (64.16mm) | 2.84in (72.16mm) |